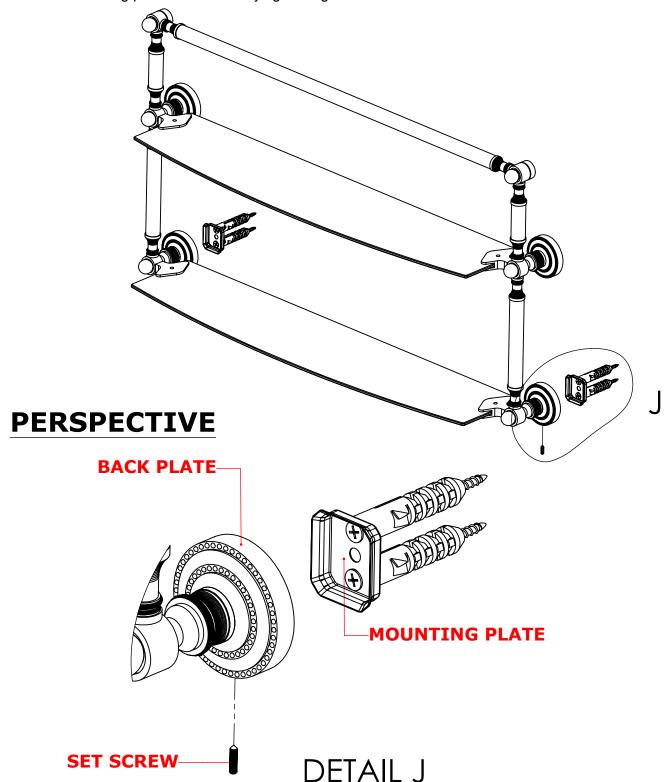

## **Step 2:** Attach Bracket to Mounting Plate.

Place bracket on mounting plate and secure by tightening set screw as shown below.