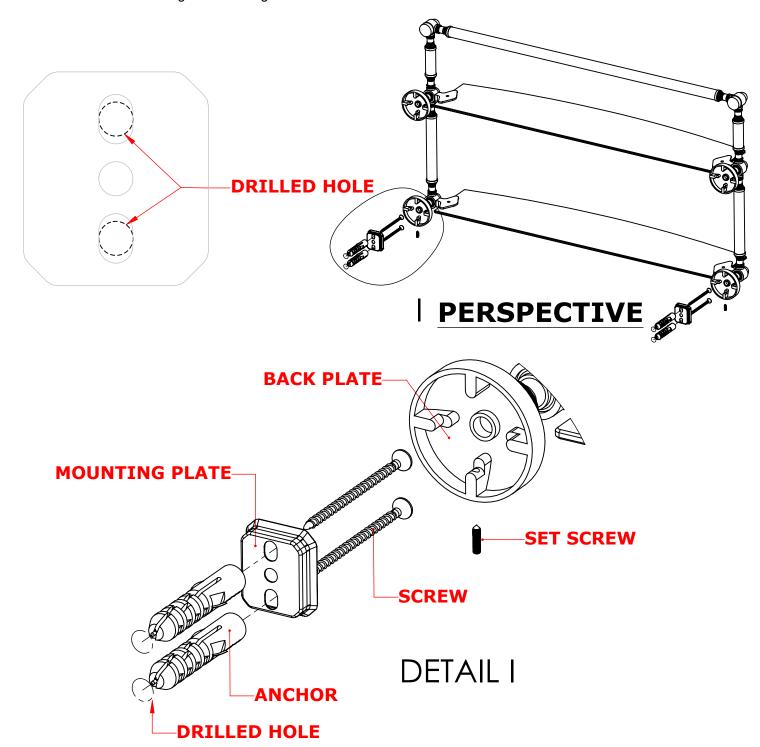

## Step 1: Drill holes in Wall for screw anchors and attach Mounting Plate to Wall

Determine your desired location for installation and make a mark for the location of the mounting plate. Remove mounting plate from backplate by loosening set screw in backplate as pictured below. Place center hole of mounting plate over mark made above. Make 2 marks where mounting screws will be placed as shown below. Drill hole at each of the marks. (You may substitute other style mounting anchors or screws if desired). Place anchors into the holes made. Place mounting plate over holes and secure to mounting surface using screws as shown below.